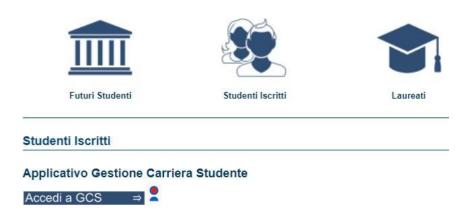

3. Click on the written red " Studenti iscritti ".

5. Log in.

Accesso GCS

Gestionale Carriere Studenti

Se non hai le credenziali SPID o CIE e rientri in una delle <u>tipologie</u> <u>previste(\*)</u> puoi accedere con le credenziali UNIFI.

# 4. Click on " Applicativo gestione carriera studente ".