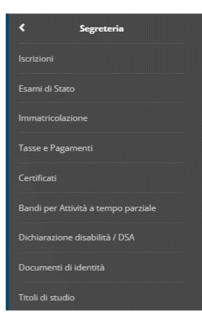

# 1. Click on "Segreteria"

# 2. Click on " Immatricolazione ".

# 3. Click again " Immatricolazione ".